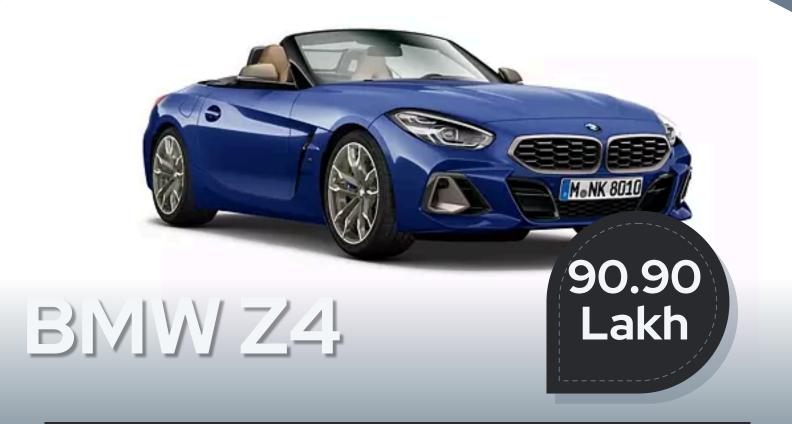

### **Car Description**

The price of BMW Z4, a 2 seater Convertible, starts from of Rs. 90.90 Lakh. It is available in 1 variant, with an engine of 2998 cc and a choice of 1 transmission: Automatic. Z4 has an NCAP rating of 5 stars and comes with 4 airbags. BMW Z4 has a ground clearance of 114 mm and is available in 6 colours. Users have reported a mileage of 12.09 kmpl for Z4.

### Full Car Package

Engine CC 1995 cc

Fuel Type **Diesel** 

188 bhp **POWER** 

**Automatic** Vareient

**Exterior** 

4.5

Comfort