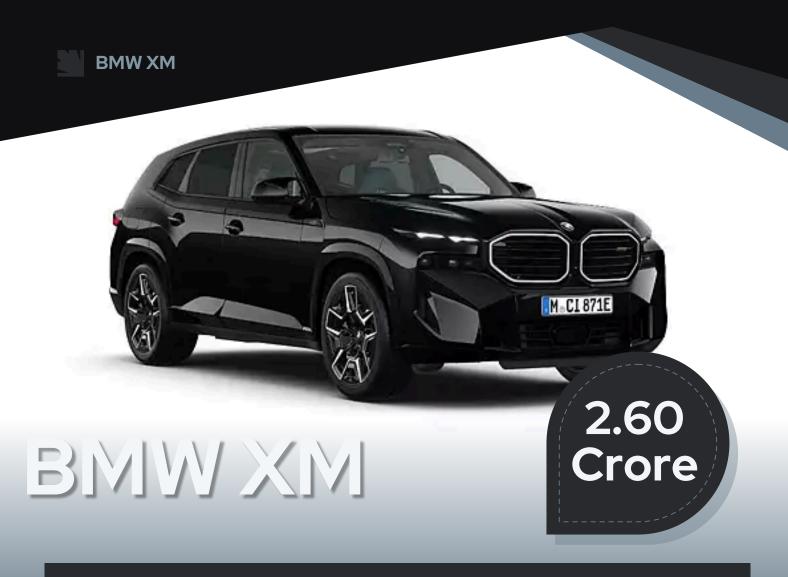

### **Car Description**

The price of BMW XM, a 5 seater SUV, starts from of Rs. 2.60 Crore. It is available in 1 variant, with an engine of 4395 cc and a choice of 1 transmission: Automatic. XM comes with 6 airbags. BMW XM is available in 8 colours. Users have reported a mileage of 61.9 kmpl for XM.

### Full Car Package

Engine CC 1995 cc

Fuel Type **Diesel** 

188 bhp **POWER** 

**Automatic** Vareient

For more information. text or call us

**©** 03112033680

**BMW XM** 