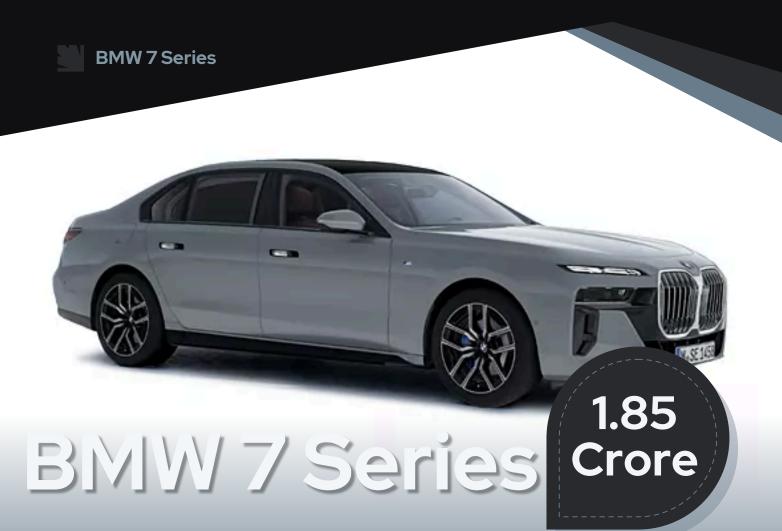

### **Car Description**

TBMW 7 Series is the brand's flagship sedan. It is a comfortable chauffeur-driven car which is great to drive as well. Its USPs include bold looks, business-class-like rear seating, and mind-blowing technology headlined by a cinemastyle widescreen dropping down from the roof. But the new design is bound to divide opinions, and its length is also not ideal for crowded cities.

### Full Car Package

Engine CC 2993 cc

Fuel Type **Diesel** 

717 bhp POWER

**RWD** Vareient

For more information. text or call us

**©** 03112033680

BMW 7 Series