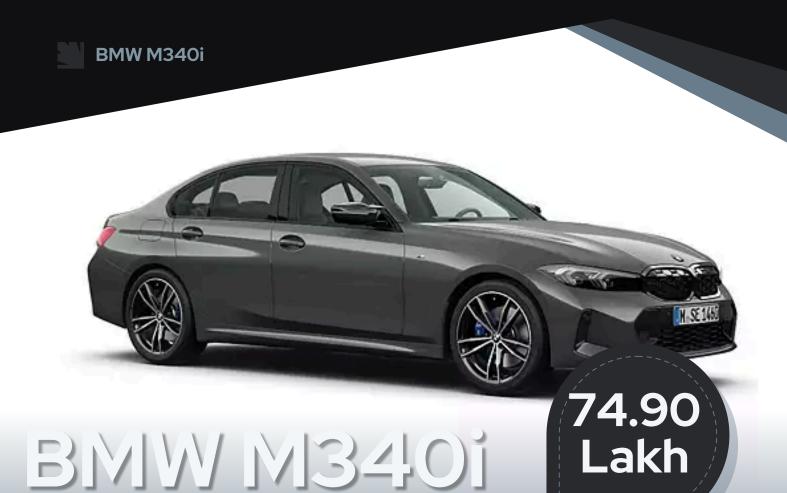

### **Car Description**

he M340i impresses with its sharp and exquisite exterior design, excellent performance, and superior road dynamics. Equipped with the latest tech and featureloaded amenities, its comfortable and luxurious cabin ensures a premium yet sporty driving experience.

### Full Car Package

Engine CC 1995 cc

Fuel Type **Diesel** 

188 bhp **POWER** 

**Automatic** Vareient

For more information. text or call us

**©** 03112033680

BMW M340i