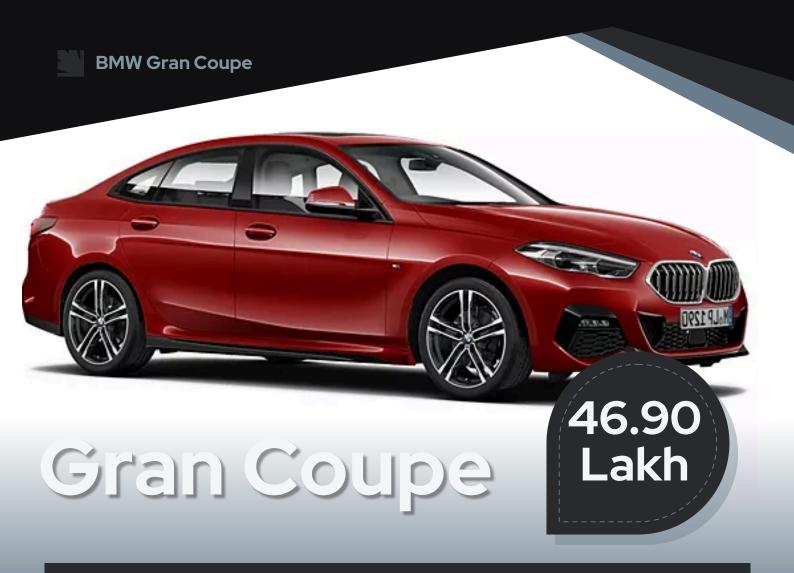

### **Car Description**

The price of BMW 2 Series Gran Coupe, a 5 seater Coupe, ranges from Rs. 43.90 - 46.90 Lakh. It is available in 5 variants, with engine options ranging from 1995 to 1998 cc and a choice of 1 transmission: Automatic. 2 Series Gran Coupe has an NCAP rating of 5 stars and comes with 6 airbags. BMW 2 Series Gran Coupe is available in

### Full Car Package

Engine CC 1995 cc

Fuel Type **Diesel** 

188 bhp **POWER** 

**FWD** Vareient

For more information. text or call us

**©** 03112033680

Gran Coupe