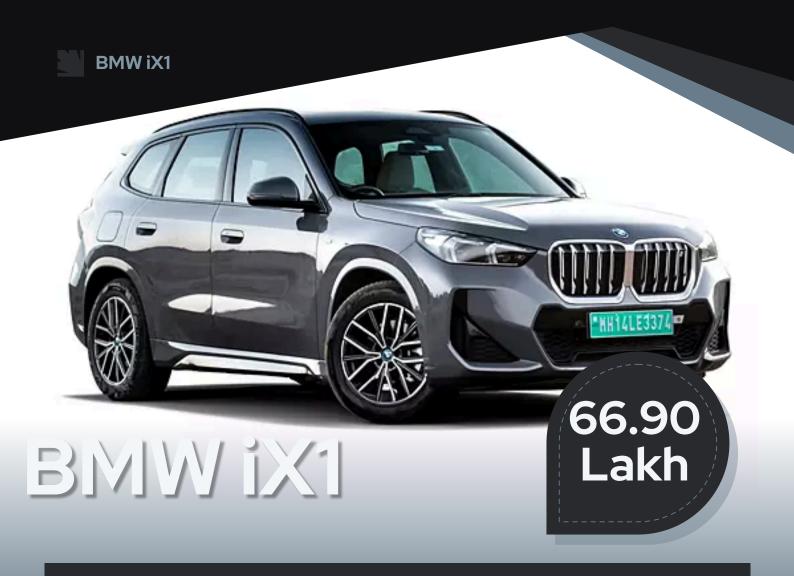

### **Car Description**

The price of BMW iX1, a 5 seater SUV, starts from of Rs. 66.90 Lakh. It is available in 1 variant and a choice of 1 transmission: Automatic. iX1 comes with 8 airbags. BMW iX1 is available in 3 colours. Users have reported a driving range of 417 km for iX1

### Full Car Package

Engine CC 1995 cc

Fuel Type Diesel

188 bhp **POWER** 

**Automatic** Vareient

For more information. text or call us

**©** 03112033680

BMW iX1