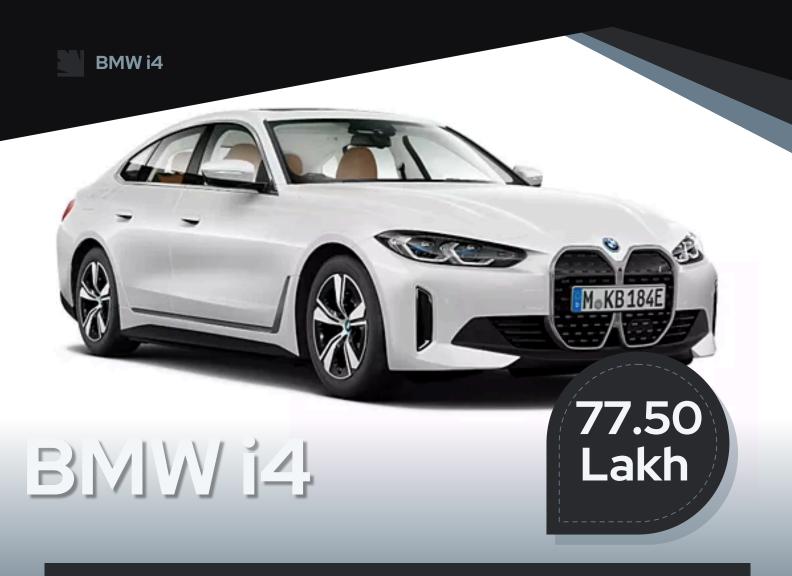

### **Car Description**

The price of BMW i4, a 5 seater Sedan, ranges from Rs. 72.50 - 77.50 Lakh. It is available in 2 variants and a choice of 1 transmission:
Automatic. i4 comes with 8 airbags. BMW i4 has a ground clearance of 125 mm and is available in 3 colours. Users have reported a driving range

of 536.5 km for i4.

Full Car Package

Engine CC 1995 cc

Fuel Type **Diesel** 

POWER 188 bhp

Vareient Automatic

For more information, text or call us

BMW i4